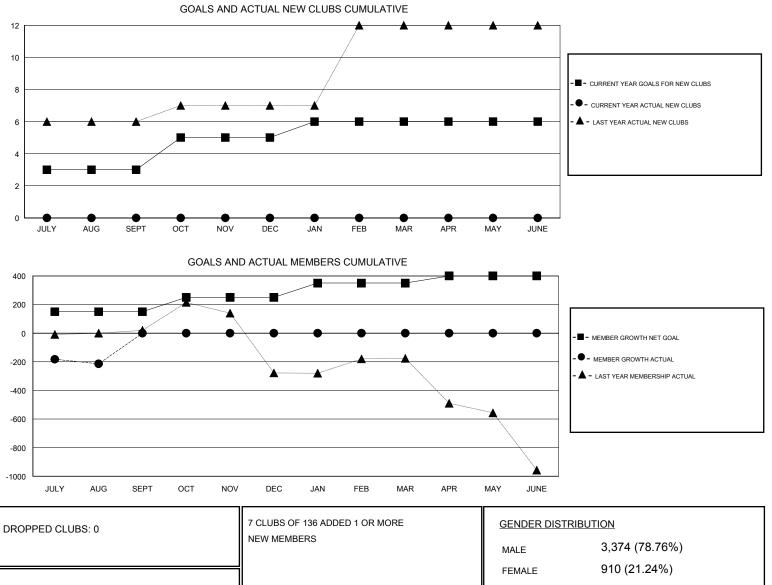

## District 316 D

Results as of: 8/31/2019

| GMT:                         |               | L           | OCATION INDIA |                              |                           |                         | GMT CA                                             |  |
|------------------------------|---------------|-------------|---------------|------------------------------|---------------------------|-------------------------|----------------------------------------------------|--|
|                              | Club          | s           |               | Members                      |                           |                         |                                                    |  |
|                              | RESULTS FOR   | R 2019-2020 |               | RESULTS FOR 2019-2020        |                           |                         |                                                    |  |
| QUARTER                      | NEW CLUB GOAL | NEW CLUBS   | DROPPED CLUBS | QUARTER                      | MEMBER GROWTH NET<br>GOAL | MEMBER GROWTH<br>ACTUAL | DROPPED<br>MEMBERS ACTUAL<br>(including transfers) |  |
| JULY/AUG/SEPT<br>OCT/NOV/DEC | 3<br>2        | 0<br>0      | 0<br>0        | JULY/AUG/SEPT<br>OCT/NOV/DEC | 150<br>100                | 30<br>0                 | 234<br>0                                           |  |
| JAN/FEB/MAR<br>APR/MAY/JUNE  | 1<br>0        | 0<br>0      | 0             | JAN/FEB/MAR<br>APR/MAY/JUNE  | 100<br>50                 | 0<br>0                  | 0<br>0                                             |  |

| DROPPED MEMBERS         |     |                           | FEMALE 910 (21.24%)        |       |
|-------------------------|-----|---------------------------|----------------------------|-------|
| DECEASED                | 2   | CLICK HERE FOR CUMULATIVE | TOTAL FAMILY UNIT MEMBERS  | 1,708 |
| CLUB CANCELLED<br>OTHER | 232 | MEMBERSHIP DATA           | FAMILY MEMBERS PAYING HALF | 1,071 |
| TOTAL                   | 234 |                           | DUES                       |       |